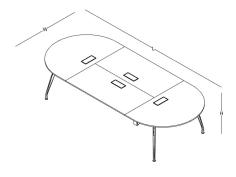

## **MEETING**

The Stripe Arc meeting table, with its rounded elegant lines and triangular, round, square, rectangular and oval form options suitable for the environment in which it will be used, helps you make solution-oriented decisions by maximizing your productivity.

oval meeting table 100x220 (cm)

oval meeting table 140x320 (cm)

oval meeting table 160x520 (cm)

executive desk

W: 100 L: 180 / 200 / 220

H: 72

W: 185

L: 180 / 200 / 220

## side cabinet

W: 60 L: 90 H: 56

W: 52 L: 132 H: 56

meeting table

W: 93 L: 96

W: 110 L: 110

W: 120 L: 120

W: 100 L: 200

W: 140 L: 280

H: 72

W: 120

W: 100 L: 220

W: 140 L: 320

W: 160 L: 520