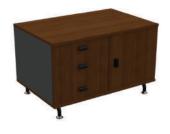

side cabinet / two doors

side cabinet / three drawers

side cabinet / six drawers

60x90 (cm)

side cabinet / three drawers - one door

52x132 (cm)