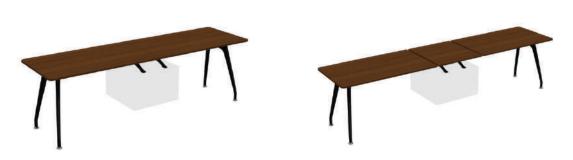

#### workstation

70x120 / 70x140 / 70x160 / 80x140 / 80x160 (cm)

two-top workstation on pedestal

mid-extended two-top workstation on pedestal