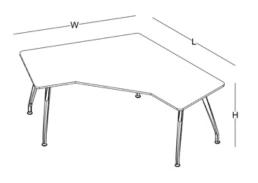

desk

W: 70

L: 120 / 140 / 160

W: 80

L: 140 / 160 / 180

W: 140 L: 140

W: 135 L: 180 workstation

H: 72

W: 145

L: 120 / 140 / 160

W: 145

L: 245 / 285 / 325

W: 145 L: 370 / 430 / 490

W: 165

L: 430 / 490

W: 165 L: 140 / 160 W: 165