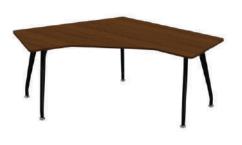

## **OPERATIONAL**

With its rounded elegant lines, the Stripe Arc operational desk is designed to provide the best layout regardless of the number of employees and the shape of the workspace. Its structure, which allows for numerous combinations, helps employees design "unique" offices according to their own choices.

desk

four-legged desk

three-legged desk

two-legged desk

70x120 / 70x140 / 70x160 / 80x140 / 80x160 / 80x180 (cm)

"D" desk

three-legged "D" desk

140x140 (cm)