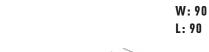

side cabinet / two doors

side cabinet / three drawers

side cabinet / six drawers

60x90 (cm)

side cabinet / three drawers - one door

52x132 (cm)

## side cabinet

W: 60 L: 90 H: 56

W: 52 L: 132 H: 56

meeting table

W: 93 L: 96

W: 110 L: 110

W: 120 L: 120

W: 100 L: 200