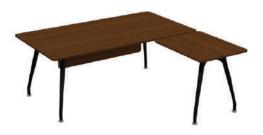

desk

four-legged desk

three-legged desk

two-legged desk

70x120 / 70x140 / 70x160 / 80x140 / 80x160 / 80x180 (cm)

"D" desk

three-legged "D" desk

140x140 (cm)

"V" desk

three-legged desk "V" desk

135x180 (cm)