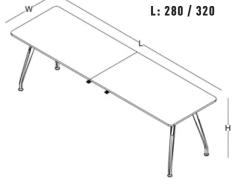

## meeting table

triangle meeting table T100

circular meeting table

circular meeting table
R110

square meeting table 120x120 (cm)

rectangular meeting table 100x200 / 120x240 (cm)

rectangular meeting table 140x280 / 160x320 (cm)

W: 140 L: 280

H: 72

W: 120

W: 100 L: 220

W: 140 L: 320

W: 160 L: 520