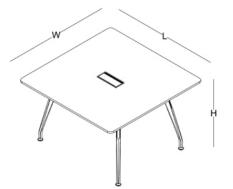

## **MEETING**

The Stripe Arc meeting table, with its rounded elegant lines and triangular, round, square, rectangular and oval form options suitable for the environment in which it will be used, helps you make solution-oriented decisions by maximizing your productivity.

## side cabinet

W: 60 L: 90 H: 56

W: 52 L: 132 H: 56

meeting table

W: 93 L: 96

W: 110 L: 110

W: 120 L: 120

W: 100 L: 200