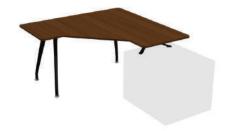

#### workstation

70x120 / 70x140 / 70x160 / 80x140 / 80x160 (cm)

two-top workstation on pedestal

mid-extended two-top workstation on pedestal

#### 70x120 / 70x140 / 70x160 / 80x140 / 80x160 (cm)

"D" shaped two-top workstation

mid-extended "D" shaped two-top workstation