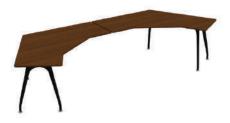

## **OPERATIONAL**

With its rounded elegant lines, the Stripe Arc operational desk is designed to provide the best layout regardless of the number of employees and the shape of the workspace. Its structure, which allows for numerous combinations, helps employees design "unique" offices according to their own choices.

desk

four-legged desk

three-legged desk

two-legged desk

70x120 / 70x140 / 70x160 / 80x140 / 80x160 / 80x180 (cm)

"D" desk

three-legged "D" desk

140x140 (cm)