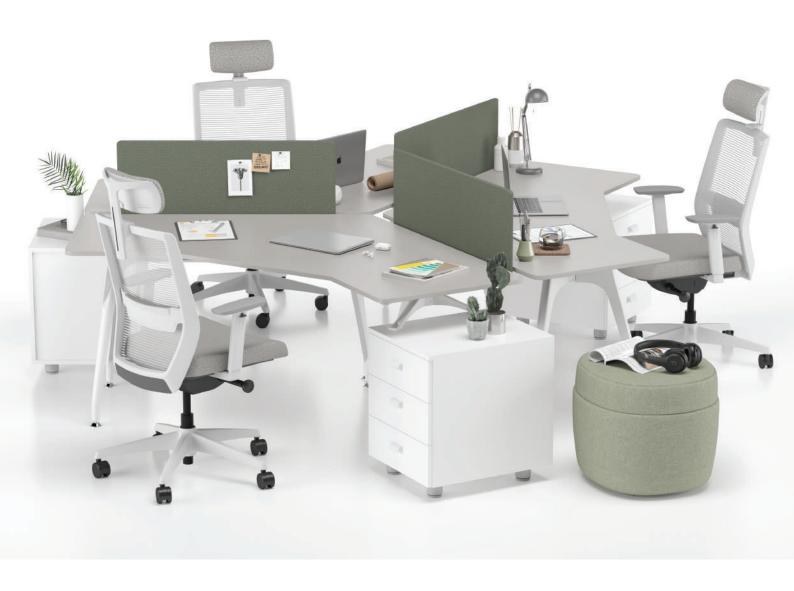

## **OPERATIONAL**

With its rounded elegant lines, the Stripe Arc operational desk is designed to provide the best layout regardless of the number of employees and the shape of the workspace. Its structure, which allows for numerous combinations, helps employees design "unique" offices according to their own choices.

#### workstation

"V" shaped two-top workstation

mid-extended "V" shaped two-top workstation

120x120 (cm)

side table top

two-legged side table

63x80 (cm)

storage