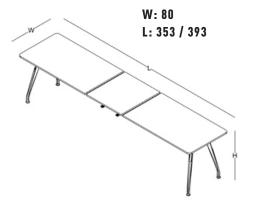

L: 285 / 325

W: 70

L: 240 / 280 / 320

W: 70

L: 313 / 353 / 393

W: 80

W: 140 L: 285

W: 140 L: 353