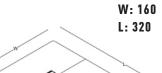

## meeting table

triangle meeting table T100

circular meeting table

circular meeting table
R110

square meeting table 120x120 (cm)

rectangular meeting table 100x200 / 120x240 (cm)

rectangular meeting table 140x280 / 160x320 (cm)

W: 140 L: 280

H: 72

W: 120

W: 100 L: 220

W: 140 L: 320

W: 160 L: 520