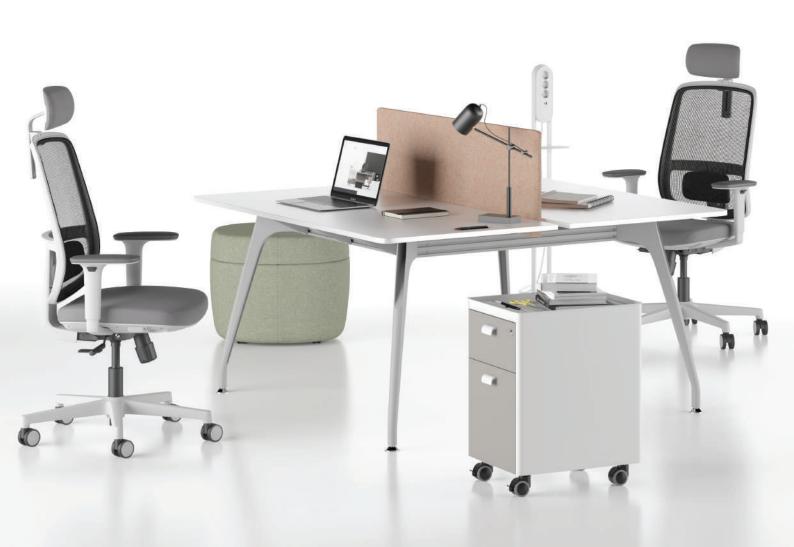

## **OPERATIONAL**

With its rounded elegant lines, the Stripe Arc operational desk is designed to provide the best layout regardless of the number of employees and the shape of the workspace. Its structure, which allows for numerous combinations, helps employees design "unique" offices according to their own choices.

desk

four-legged desk

three-legged desk

two-legged desk

70x120 / 70x140 / 70x160 / 80x140 / 80x160 / 80x180 (cm)

"D" desk

three-legged "D" desk

140x140 (cm)