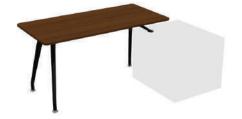

desk

four-legged desk

three-legged desk

two-legged desk

70x120 / 70x140 / 70x160 / 80x140 / 80x160 / 80x180 (cm)

"D" desk

three-legged "D" desk

140x140 (cm)

#### workstation

70x120 / 70x140 / 70x160 / 80x140 / 80x160 (cm)

two-top workstation on pedestal

mid-extended two-top workstation on pedestal