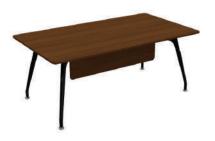

desk

four-legged desk

three-legged desk

two-legged desk

70x120 / 70x140 / 70x160 / 80x140 / 80x160 / 80x180 (cm)

"D" desk

three-legged "D" desk

140x140 (cm)