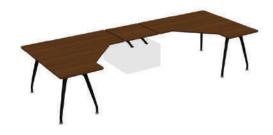

#### workstation

"V" shaped two-top workstation

mid-extended "V" shaped two-top workstation

120x120 (cm)

side table top

two-legged side table

63x80 (cm)

storage