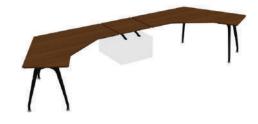

#### workstation

70x120 / 70x140 / 70x160 / 80x140 / 80x160 (cm)

two-top workstation on pedestal

mid-extended two-top workstation on pedestal

#### 70x120 / 70x140 / 70x160 / 80x140 / 80x160 (cm)

"D" shaped two-top workstation

mid-extended "D" shaped two-top workstation