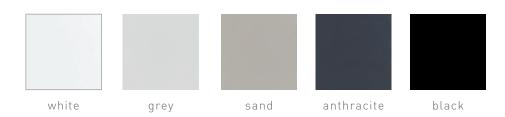

80 / 200 / 220

desk

W: 70

L: 120 / 140 / 160

W: 80

L: 140 / 160 / 180











W: 140 L: 140





W: 135 L: 180 workstation

H: 72

W: 145

L: 120 / 140 / 160

W: 145

L: 245 / 285 / 325

W: 145 L: 370 / 430 / 490

W: 165

L: 430 / 490

W: 165 L: 140 / 160 W: 165

L: 285 / 325







W: 70

L: 240 / 280 / 320

W: 70

L: 313 / 353 / 393

W: 80





W: 140 L: 285



W: 140 L: 353



size chart \_\_\_\_\_





side table top





size chart

## side cabinet



W: 60 L: 90 H: 56



W: 52 L: 132 H: 56

meeting table

W: 93 L: 96



W: 110 L: 110







W: 120 L: 120

W: 100 L: 200

W: 140 L: 280



H: 72

W: 120







W: 100 L: 220

W: 140 L: 320

W: 160 L: 520







## melamin - table top / modesty panel / \*body



### softpan - table top / modesty panel / body



#### metal - legs