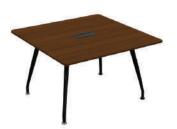

## **MEETING**

The Stripe Arc meeting table, with its rounded elegant lines and triangular, round, square, rectangular and oval form options suitable for the environment in which it will be used, helps you make solution-oriented decisions by maximizing your productivity.

## meeting table

triangle meeting table T100

circular meeting table

circular meeting table
R110

square meeting table 120x120 (cm)

rectangular meeting table 100x200 / 120x240 (cm)

rectangular meeting table 140x280 / 160x320 (cm)