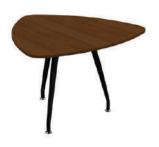

## **MEETING**

The Stripe Arc meeting table, with its rounded elegant lines and triangular, round, square, rectangular and oval form options suitable for the environment in which it will be used, helps you make solution-oriented decisions by maximizing your productivity.

## meeting table

triangle meeting table T100

circular meeting table

circular meeting table
R110

square meeting table 120x120 (cm)

rectangular meeting table 100x200 / 120x240 (cm)

rectangular meeting table 140x280 / 160x320 (cm)