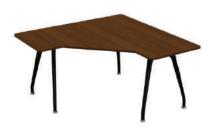

## **OPERATIONAL**

With its rounded elegant lines, the Stripe Arc operational desk is designed to provide the best layout regardless of the number of employees and the shape of the workspace. Its structure, which allows for numerous combinations, helps employees design "unique" offices according to their own choices.

desk

four-legged desk

three-legged desk

two-legged desk

70x120 / 70x140 / 70x160 / 80x140 / 80x160 / 80x180 (cm)

"D" desk

three-legged "D" desk

140x140 (cm)