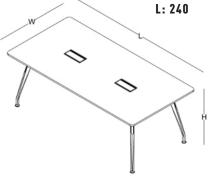

## meeting table

triangle meeting table T100

circular meeting table

circular meeting table
R110

square meeting table 120x120 (cm)

rectangular meeting table 100x200 / 120x240 (cm)

rectangular meeting table 140x280 / 160x320 (cm)

W: 140 L: 280

H: 72

W: 120

W: 100 L: 220

W: 140 L: 320

W: 160 L: 520