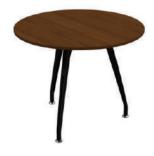

## **MEETING**

The Stripe Arc meeting table, with its rounded elegant lines and triangular, round, square, rectangular and oval form options suitable for the environment in which it will be used, helps you make solution-oriented decisions by maximizing your productivity.

## meeting table

triangle meeting table T100

circular meeting table

circular meeting table
R110

square meeting table 120x120 (cm)

rectangular meeting table 100x200 / 120x240 (cm)

rectangular meeting table 140x280 / 160x320 (cm)