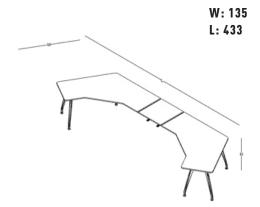

able T100



circular meeting table



circular meeting table
R110



square meeting table 120x120 (cm)



rectangular meeting table 100x200 / 120x240 (cm)



rectangular meeting table 140x280 / 160x320 (cm)



oval meeting table 100x220 (cm)



oval meeting table 140x320 (cm)



oval meeting table 160x520 (cm)

executive desk





W: 100 L: 180 / 200 / 220

H: 72





W: 185

L: 180 / 200 / 220

desk

W: 70

L: 120 / 140 / 160

W: 80

L: 140 / 160 / 180











W: 140 L: 140





W: 135 L: 180 workstation

H: 72

W: 145

L: 120 / 140 / 160

W: 145

L: 245 / 285 / 325

W: 145 L: 370 / 430 / 490

W: 165

L: 430 / 490

W: 165 L: 140 / 160 W: 165

L: 285 / 325







W: 70

L: 240 / 280 / 320

W: 70

L: 313 / 353 / 393

W: 80





W: 140 L: 285



W: 140 L: 353



size chart \_\_\_\_\_





side table top





size chart

## side cabinet



W: 60 L: 90 H: 56



W: 52 L: 132 H: 56

meeting table

W: 93 L: 96



W: 110 L: 110







W: 120 L: 120

W: 100 L: 200

W: 140 L: 280



H: 72

W: 120







W: 100 L: 220

W: 140 L: 320

W: 160 L: 520







## melamin - table top / modesty panel / \*body



### softpan - table top / modesty panel / body



#### metal - legs