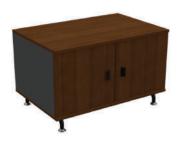

side cabinet / two doors

side cabinet / three drawers

side cabinet / six drawers

60x90 (cm)

side cabinet / three drawers - one door

52x132 (cm)