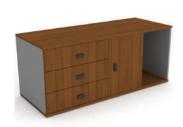

side cabinet / two doors

side cabinet / three drawers

side cabinet / six drawers

60x90 (cm)

side cabinet / three drawers - one door

52x132 (cm)