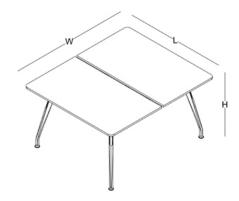

## meeting table

triangle meeting table T100

circular meeting table

circular meeting table
R110

square meeting table 120x120 (cm)

rectangular meeting table 100x200 / 120x240 (cm)

rectangular meeting table 140x280 / 160x320 (cm)

## side cabinet

W: 60 L: 90 H: 56

W: 52 L: 132 H: 56

meeting table

W: 93 L: 96

W: 110 L: 110

W: 120 L: 120

W: 100 L: 200