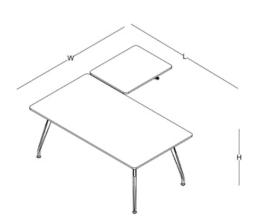

desk

four-legged desk

three-legged desk

two-legged desk

70x120 / 70x140 / 70x160 / 80x140 / 80x160 / 80x180 (cm)

"D" desk

three-legged "D" desk

140x140 (cm)

desk

W: 70

L: 120 / 140 / 160

W: 80

L: 140 / 160 / 180

W: 140 L: 140

W: 135 L: 180 workstation

H: 72