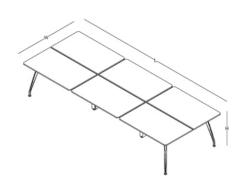

## meeting table

triangle meeting table T100

circular meeting table

circular meeting table
R110

square meeting table 120x120 (cm)

rectangular meeting table 100x200 / 120x240 (cm)

rectangular meeting table 140x280 / 160x320 (cm)

## side cabinet

W: 60 L: 90 H: 56

W: 52 L: 132 H: 56

meeting table

W: 93 L: 96

W: 110 L: 110

W: 120 L: 120

W: 100 L: 200

W: 140 L: 280

H: 72

W: 120

W: 100 L: 220

W: 140 L: 320

W: 160 L: 520