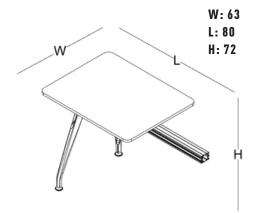

#### workstation

"V" shaped two-top workstation

mid-extended "V" shaped two-top workstation

120x120 (cm)

side table top

two-legged side table

63x80 (cm)

storage

size chart \_\_\_\_\_

side table top

size chart