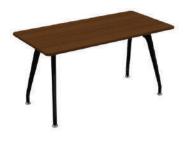

desk

four-legged desk

three-legged desk

two-legged desk

70x120 / 70x140 / 70x160 / 80x140 / 80x160 / 80x180 (cm)

"D" desk

three-legged "D" desk

140x140 (cm)