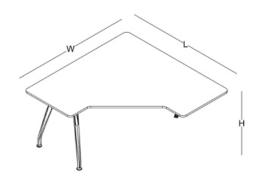

desk

W: 70

L: 120 / 140 / 160

W: 80

L: 140 / 160 / 180

W: 140 L: 140

W: 135 L: 180 workstation

H: 72

W: 145

L: 120 / 140 / 160

W: 145

L: 245 / 285 / 325

W: 145 L: 370 / 430 / 490

W: 165

L: 430 / 490

W: 165 L: 140 / 160 W: 165