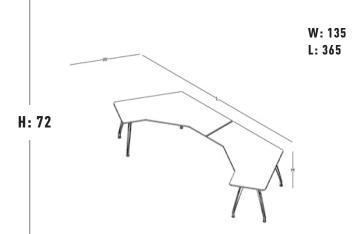

"V" desk

three-legged desk "V" desk

135x180 (cm)

desk

W: 70

L: 120 / 140 / 160

W: 80

L: 140 / 160 / 180

W: 140 L: 140

W: 135 L: 180 workstation

H: 72