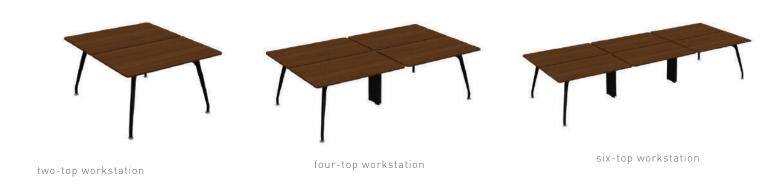

## **OPERATIONAL**

With its rounded elegant lines, the Stripe Arc operational desk is designed to provide the best layout regardless of the number of employees and the shape of the workspace. Its structure, which allows for numerous combinations, helps employees design "unique" offices according to their own choices.

#### workstation

70x120 / 70x140 / 70x160 / 80x140 / 80x160 (cm)

two-top workstation on pedestal

mid-extended two-top workstation on pedestal