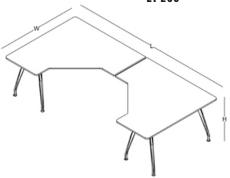

desk

W: 70

L: 120 / 140 / 160

W: 80

L: 140 / 160 / 180

W: 140 L: 140

W: 135 L: 180 workstation

H: 72