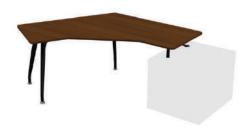

#### workstation

70x120 / 70x140 / 70x160 / 80x140 / 80x160 (cm)

two-top workstation on pedestal

mid-extended two-top workstation on pedestal

#### 70x120 / 70x140 / 70x160 / 80x140 / 80x160 (cm)

"D" shaped two-top workstation

mid-extended "D" shaped two-top workstation