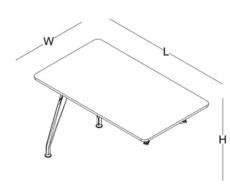

desk

four-legged desk

three-legged desk

two-legged desk

70x120 / 70x140 / 70x160 / 80x140 / 80x160 / 80x180 (cm)

"D" desk

three-legged "D" desk

140x140 (cm)

desk

W: 70

L: 120 / 140 / 160

W: 80

L: 140 / 160 / 180

W: 140 L: 140

W: 135 L: 180 workstation

H: 72