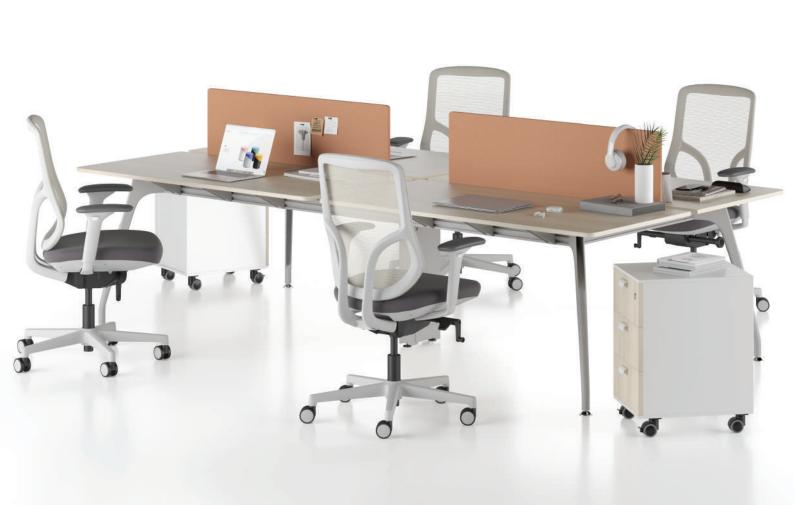

## **OPERATIONAL**

With its rounded elegant lines, the Stripe Arc operational desk is designed to provide the best layout regardless of the number of employees and the shape of the workspace. Its structure, which allows for numerous combinations, helps employees design "unique" offices according to their own choices.

#### workstation

70x120 / 70x140 / 70x160 / 80x140 / 80x160 (cm)

two-top workstation on pedestal

mid-extended two-top workstation on pedestal

#### 70x120 / 70x140 / 70x160 / 80x140 / 80x160 (cm)

"D" shaped two-top workstation

mid-extended "D" shaped two-top workstation