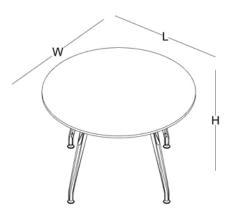

## **MEETING**

The Stripe Arc meeting table, with its rounded elegant lines and triangular, round, square, rectangular and oval form options suitable for the environment in which it will be used, helps you make solution-oriented decisions by maximizing your productivity.

## side cabinet

W: 60 L: 90 H: 56

W: 52 L: 132 H: 56

meeting table

W: 93 L: 96

W: 110 L: 110

W: 120 L: 120

W: 100 L: 200