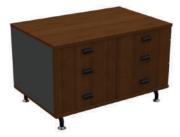

side cabinet / two doors

side cabinet / three drawers

side cabinet / six drawers

60x90 (cm)

side cabinet / three drawers - one door

52x132 (cm)