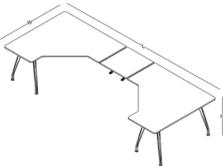

W: 145

L: 120 / 140 / 160

W: 145

L: 245 / 285 / 325

W: 145 L: 370 / 430 / 490

W: 165

L: 430 / 490

W: 165 L: 140 / 160 W: 165