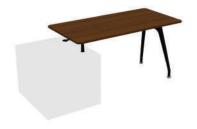

desk

four-legged desk

three-legged desk

two-legged desk

70x120 / 70x140 / 70x160 / 80x140 / 80x160 / 80x180 (cm)

"D" desk

three-legged "D" desk

140x140 (cm)

#### workstation

70x120 / 70x140 / 70x160 / 80x140 / 80x160 (cm)

two-top workstation on pedestal

mid-extended two-top workstation on pedestal