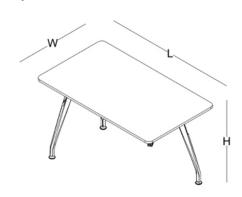

desk

four-legged desk

three-legged desk

two-legged desk

70x120 / 70x140 / 70x160 / 80x140 / 80x160 / 80x180 (cm)

"D" desk

three-legged "D" desk

140x140 (cm)

desk

W: 70

L: 120 / 140 / 160

W: 80

L: 140 / 160 / 180

W: 140 L: 140

W: 135 L: 180 workstation

H: 72