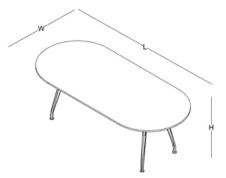

oval meeting table 100x220 (cm)

oval meeting table 140x320 (cm)

oval meeting table 160x520 (cm)

executive desk

W: 100 L: 180 / 200 / 220

H: 72

W: 185

L: 180 / 200 / 220

## side cabinet

W: 60 L: 90 H: 56

W: 52 L: 132 H: 56

meeting table

W: 93 L: 96

W: 110 L: 110

W: 120 L: 120

W: 100 L: 200

W: 140 L: 280

H: 72

W: 120

W: 100 L: 220

W: 140 L: 320

W: 160 L: 520