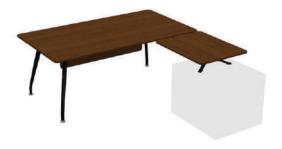

desk

four-legged desk

three-legged desk

two-legged desk

70x120 / 70x140 / 70x160 / 80x140 / 80x160 / 80x180 (cm)

"D" desk

three-legged "D" desk

140x140 (cm)

#### workstation

70x120 / 70x140 / 70x160 / 80x140 / 80x160 (cm)

two-top workstation on pedestal

mid-extended two-top workstation on pedestal