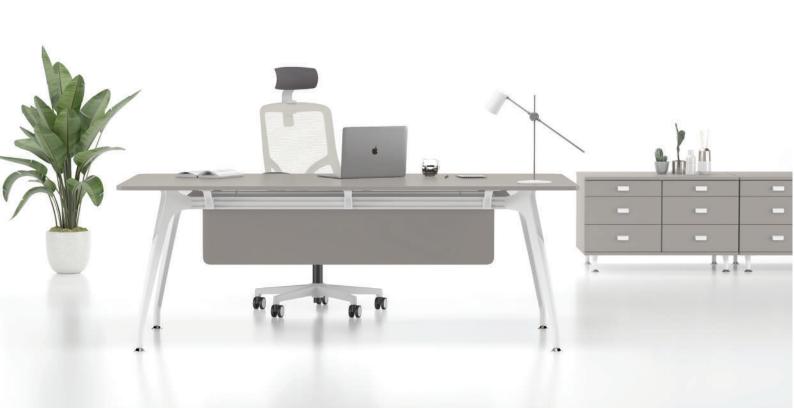

## **EXECUTIVE**

The Stripe Arc executive desk, with its rounded elegant lines, is the choice of executives who want to create harmonious and customizable spaces within the office. With its rectangular or "L" shaped wide work surface, it creates an orderly and organized workspace.

# product family \_\_\_\_\_

executive desk

four-legged executive desk

three-legged executive desk

100x180 / 100x200 / 100x220 (cm)

"L" shaped executive desk

"L" shaped three-legged executive desk

185x180 / 185x200 / 185x220 (cm)