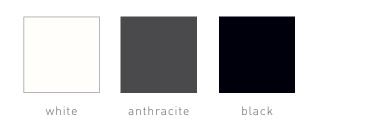

72





W: 185

L: 180 / 200 / 220

desk

W: 70

L: 120 / 140 / 160

W: 80

L: 140 / 160 / 180











W: 140 L: 140





W: 135 L: 180 workstation

H: 72

W: 145

L: 120 / 140 / 160

W: 145

L: 245 / 285 / 325

W: 145 L: 370 / 430 / 490

W: 165

L: 430 / 490

W: 165 L: 140 / 160 W: 165

L: 285 / 325







W: 70

L: 240 / 280 / 320

W: 70

L: 313 / 353 / 393

W: 80





W: 140 L: 285



W: 140 L: 353



size chart \_\_\_\_\_





side table top





size chart

## side cabinet



W: 60 L: 90 H: 56



W: 52 L: 132 H: 56

meeting table

W: 93 L: 96



W: 110 L: 110







W: 120 L: 120

W: 100 L: 200

W: 140 L: 280



H: 72

W: 120







W: 100 L: 220

W: 140 L: 320

W: 160 L: 520







## melamin - table top / modesty panel / \*body



### softpan - table top / modesty panel / body



#### metal - legs