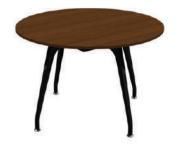

## **MEETING**

The Stripe Arc meeting table, with its rounded elegant lines and triangular, round, square, rectangular and oval form options suitable for the environment in which it will be used, helps you make solution-oriented decisions by maximizing your productivity.

## meeting table

triangle meeting table T100

circular meeting table

circular meeting table
R110

square meeting table 120x120 (cm)

rectangular meeting table 100x200 / 120x240 (cm)

rectangular meeting table 140x280 / 160x320 (cm)