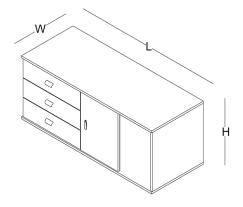

side cabinet / two doors

side cabinet / three drawers

side cabinet / six drawers

60x90 (cm)

side cabinet / three drawers - one door

52x132 (cm)

## side cabinet

W: 60 L: 90 H: 56

W: 52 L: 132 H: 56

meeting table

W: 93 L: 96

W: 110 L: 110

W: 120 L: 120

W: 100 L: 200