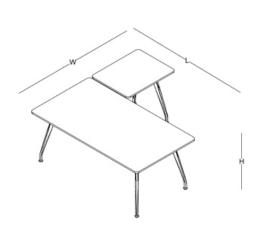

#### workstation

70x120 / 70x140 / 70x160 / 80x140 / 80x160 (cm)

two-top workstation on pedestal

mid-extended two-top workstation on pedestal

W: 145

L: 120 / 140 / 160

W: 145

L: 245 / 285 / 325

W: 145 L: 370 / 430 / 490

W: 165

L: 430 / 490

W: 165 L: 140 / 160 W: 165