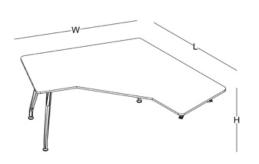

desk

W: 70

L: 120 / 140 / 160

W: 80

L: 140 / 160 / 180

W: 140 L: 140

W: 135 L: 180 workstation

H: 72

W: 145

L: 120 / 140 / 160

W: 145

L: 245 / 285 / 325

W: 145 L: 370 / 430 / 490

W: 165

L: 430 / 490

W: 165 L: 140 / 160 W: 165