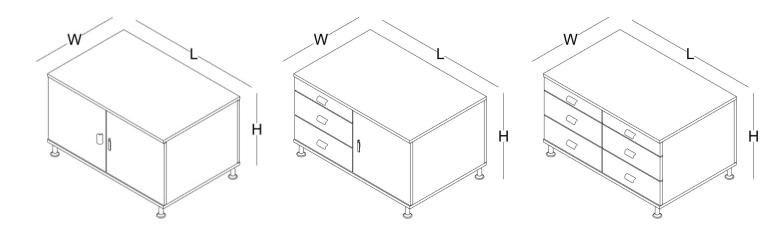

side cabinet / two doors

side cabinet / three drawers

side cabinet / six drawers

60x90 (cm)

side cabinet / three drawers - one door

52x132 (cm)

## side cabinet

W: 60 L: 90 H: 56

W: 52 L: 132 H: 56

meeting table

W: 93 L: 96

W: 110 L: 110

W: 120 L: 120

W: 100 L: 200