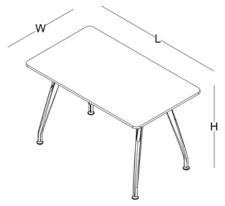

desk

four-legged desk

three-legged desk

two-legged desk

70x120 / 70x140 / 70x160 / 80x140 / 80x160 / 80x180 (cm)

"D" desk

three-legged "D" desk

140x140 (cm)

desk

W: 70

L: 120 / 140 / 160

W: 80

L: 140 / 160 / 180

W: 140 L: 140

W: 135 L: 180 workstation

H: 72