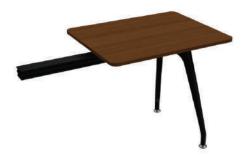

#### workstation

"V" shaped two-top workstation

mid-extended "V" shaped two-top workstation

120x120 (cm)

side table top

two-legged side table

63x80 (cm)

storage