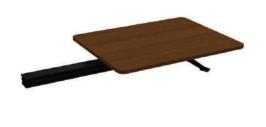

#### workstation

"V" shaped two-top workstation

mid-extended "V" shaped two-top workstation

120x120 (cm)

side table top

two-legged side table

63x80 (cm)

storage