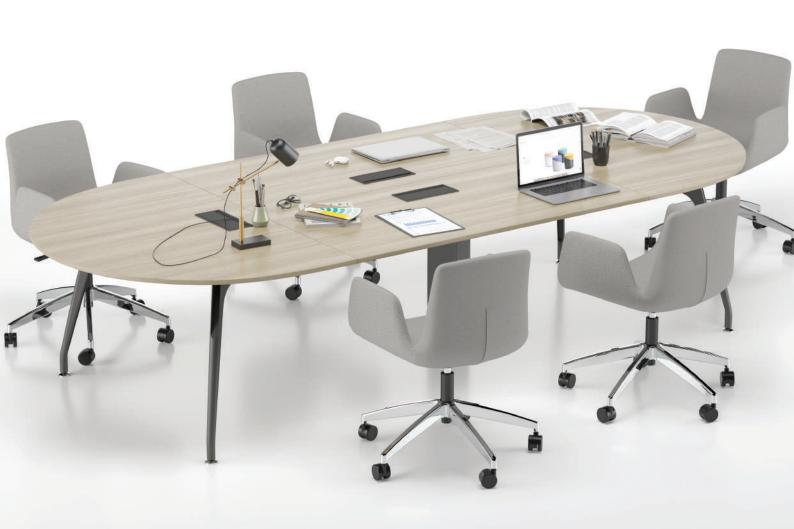

## **MEETING**

The Stripe Arc meeting table, with its rounded elegant lines and triangular, round, square, rectangular and oval form options suitable for the environment in which it will be used, helps you make solution-oriented decisions by maximizing your productivity.

## meeting table

triangle meeting table T100

circular meeting table

circular meeting table
R110

square meeting table 120x120 (cm)

rectangular meeting table 100x200 / 120x240 (cm)

rectangular meeting table 140x280 / 160x320 (cm)

oval meeting table 100x220 (cm)

oval meeting table 140x320 (cm)

oval meeting table 160x520 (cm)

executive desk

W: 100 L: 180 / 200 / 220

H: 72

W: 185

L: 180 / 200 / 220