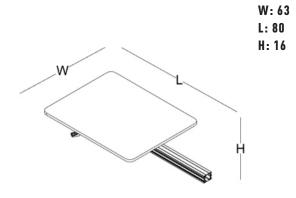

#### workstation

"V" shaped two-top workstation

mid-extended "V" shaped two-top workstation

120x120 (cm)

side table top

two-legged side table

63x80 (cm)

storage

size chart \_\_\_\_\_

side table top

size chart