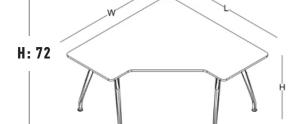

oval meeting table 100x220 (cm)

oval meeting table 140x320 (cm)

oval meeting table 160x520 (cm)

executive desk

W: 100 L: 180 / 200 / 220

H: 72

W: 185

L: 180 / 200 / 220

desk

W: 70

L: 120 / 140 / 160

W: 80

L: 140 / 160 / 180

W: 140 L: 140

W: 135 L: 180 workstation

H: 72