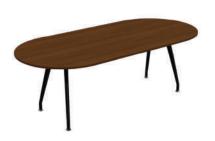

## **MEETING**

The Stripe Arc meeting table, with its rounded elegant lines and triangular, round, square, rectangular and oval form options suitable for the environment in which it will be used, helps you make solution-oriented decisions by maximizing your productivity.

oval meeting table 100x220 (cm)

oval meeting table 140x320 (cm)

oval meeting table 160x520 (cm)

executive desk

W: 100 L: 180 / 200 / 220

H: 72

W: 185

L: 180 / 200 / 220