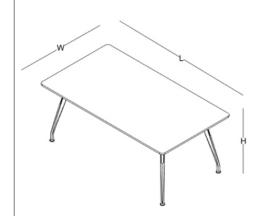

desk

W: 70

L: 120 / 140 / 160

W: 80

L: 140 / 160 / 180

W: 140 L: 140

W: 135 L: 180 workstation

H: 72