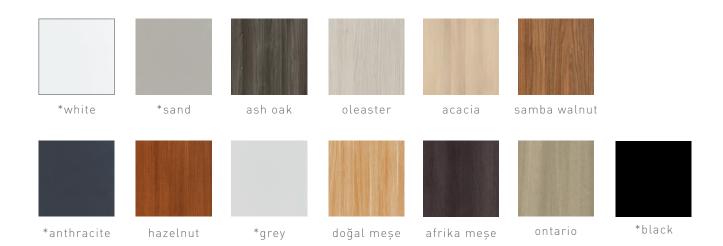

executive desk





W: 100 L: 180 / 200 / 220

H: 72





W: 185

L: 180 / 200 / 220

desk

W: 70

L: 120 / 140 / 160

W: 80

L: 140 / 160 / 180











W: 140 L: 140





W: 135 L: 180 workstation

H: 72

W: 145

L: 120 / 140 / 160

W: 145

L: 245 / 285 / 325

W: 145 L: 370 / 430 / 490

W: 165

L: 430 / 490

W: 165 L: 140 / 160 W: 165

L: 285 / 325







W: 70

L: 240 / 280 / 320

W: 70

L: 313 / 353 / 393

W: 80





W: 140 L: 285



W: 140 L: 353



size chart \_\_\_\_\_





side table top





size chart

## side cabinet



W: 60 L: 90 H: 56



W: 52 L: 132 H: 56

meeting table

W: 93 L: 96



W: 110 L: 110







W: 120 L: 120

W: 100 L: 200

W: 140 L: 280



H: 72

W: 120







W: 100 L: 220

W: 140 L: 320

W: 160 L: 520







## melamin - table top / modesty panel / \*body



### softpan - table top / modesty panel / body



#### metal - legs