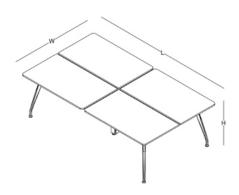

## meeting table

triangle meeting table T100

circular meeting table

circular meeting table
R110

square meeting table 120x120 (cm)

rectangular meeting table 100x200 / 120x240 (cm)

rectangular meeting table 140x280 / 160x320 (cm)

## side cabinet

W: 60 L: 90 H: 56

W: 52 L: 132 H: 56

meeting table

W: 93 L: 96

W: 110 L: 110

W: 120 L: 120

W: 100 L: 200