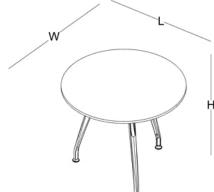

## meeting table

triangle meeting table T100

circular meeting table

circular meeting table
R110

square meeting table 120x120 (cm)

rectangular meeting table 100x200 / 120x240 (cm)

rectangular meeting table 140x280 / 160x320 (cm)

## side cabinet

W: 60 L: 90 H: 56

W: 52 L: 132 H: 56

meeting table

W: 93 L: 96

W: 110 L: 110

W: 120 L: 120

W: 100 L: 200

W: 140 L: 280

H: 72

W: 120

W: 100 L: 220

W: 140 L: 320

W: 160 L: 520