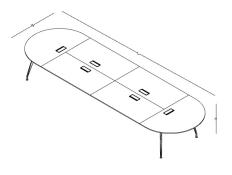

## **MEETING**

The Stripe Arc meeting table, with its rounded elegant lines and triangular, round, square, rectangular and oval form options suitable for the environment in which it will be used, helps you make solution-oriented decisions by maximizing your productivity.

## meeting table

triangle meeting table T100

circular meeting table

circular meeting table
R110

square meeting table 120x120 (cm)

rectangular meeting table 100x200 / 120x240 (cm)

rectangular meeting table 140x280 / 160x320 (cm)

W: 140 L: 280

H: 72

W: 120

W: 100 L: 220

W: 140 L: 320

W: 160 L: 520