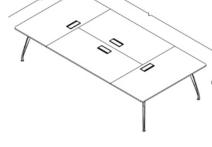

## **MEETING**

The Stripe Arc meeting table, with its rounded elegant lines and triangular, round, square, rectangular and oval form options suitable for the environment in which it will be used, helps you make solution-oriented decisions by maximizing your productivity.

## meeting table

triangle meeting table T100

circular meeting table

circular meeting table
R110

square meeting table 120x120 (cm)

rectangular meeting table 100x200 / 120x240 (cm)

rectangular meeting table 140x280 / 160x320 (cm)