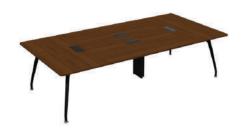

## **MEETING**

The Stripe Arc meeting table, with its rounded elegant lines and triangular, round, square, rectangular and oval form options suitable for the environment in which it will be used, helps you make solution-oriented decisions by maximizing your productivity.

## meeting table

triangle meeting table T100

circular meeting table

circular meeting table
R110

square meeting table 120x120 (cm)

rectangular meeting table 100x200 / 120x240 (cm)

rectangular meeting table 140x280 / 160x320 (cm)