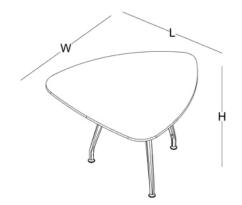

## meeting table

triangle meeting table T100

circular meeting table

circular meeting table
R110

square meeting table 120x120 (cm)

rectangular meeting table 100x200 / 120x240 (cm)

rectangular meeting table 140x280 / 160x320 (cm)

## side cabinet

W: 60 L: 90 H: 56

W: 52 L: 132 H: 56

meeting table

W: 93 L: 96

W: 110 L: 110

W: 120 L: 120

W: 100 L: 200