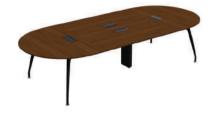

## **MEETING**

The Stripe Arc meeting table, with its rounded elegant lines and triangular, round, square, rectangular and oval form options suitable for the environment in which it will be used, helps you make solution-oriented decisions by maximizing your productivity.

oval meeting table 100x220 (cm)

oval meeting table 140x320 (cm)

oval meeting table 160x520 (cm)

executive desk

W: 100 L: 180 / 200 / 220

H: 72

W: 185

L: 180 / 200 / 220