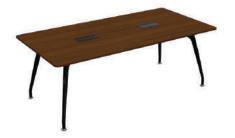

## **MEETING**

The Stripe Arc meeting table, with its rounded elegant lines and triangular, round, square, rectangular and oval form options suitable for the environment in which it will be used, helps you make solution-oriented decisions by maximizing your productivity.

## meeting table

triangle meeting table T100

circular meeting table

circular meeting table
R110

square meeting table 120x120 (cm)

rectangular meeting table 100x200 / 120x240 (cm)

rectangular meeting table 140x280 / 160x320 (cm)