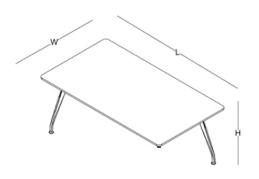

desk

four-legged desk

three-legged desk

two-legged desk

70x120 / 70x140 / 70x160 / 80x140 / 80x160 / 80x180 (cm)

"D" desk

three-legged "D" desk

140x140 (cm)

desk

W: 70

L: 120 / 140 / 160

W: 80

L: 140 / 160 / 180

W: 140 L: 140

W: 135 L: 180 workstation

H: 72