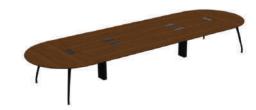

## **MEETING**

The Stripe Arc meeting table, with its rounded elegant lines and triangular, round, square, rectangular and oval form options suitable for the environment in which it will be used, helps you make solution-oriented decisions by maximizing your productivity.

## meeting table

triangle meeting table T100

circular meeting table

circular meeting table
R110

square meeting table 120x120 (cm)

rectangular meeting table 100x200 / 120x240 (cm)

rectangular meeting table 140x280 / 160x320 (cm)

oval meeting table 100x220 (cm)

oval meeting table 140x320 (cm)

oval meeting table 160x520 (cm)

executive desk

W: 100 L: 180 / 200 / 220

H: 72

W: 185

L: 180 / 200 / 220