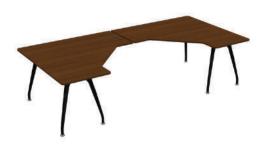

#### workstation

"V" shaped two-top workstation

mid-extended "V" shaped two-top workstation

120x120 (cm)

side table top

two-legged side table

63x80 (cm)

storage